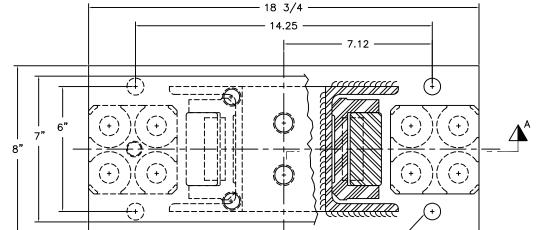

## NOTES

1. ADJUST CLEARANCE ABOVE AND BELOW TO 1/8" TO 1/4"

SALES ORDER:

2. ALL SIZES ARE DESIGNED TO WITHSTAND VERTICAL AND HORIZONTAL FORCES DUE TO ROLL, PITCH AND SLAMMING OF SEAGOING VESSELS.

SECTION "A-A"