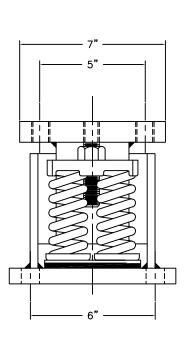

OTHER MATERIALS, COMPOUNDS, OR FINISHES WITH EQUAL OR SUPERIOR PROPERTIES MAY BE SUBSTITUTED AS THEY BECOME AVAILABLE.

NONE

JOB NAME: \_\_\_\_\_

CUSTOMER : \_\_\_\_\_

MODEL KMSG 800-7680 LBS.
MARINE ISOLATORS