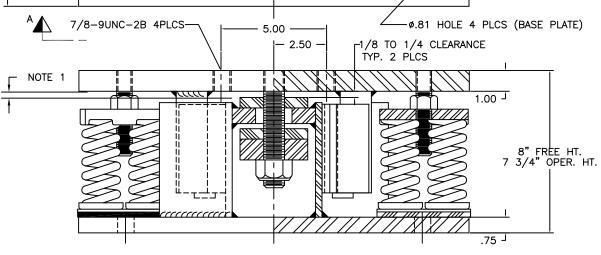

## NOTES

1. ADJUST CLEARANCE ABOVE AND BELOW TO 1/8" TO 1/4"

SALES ORDER:

2. ALL SIZES ARE DESIGNED TO WITHSTAND VERTICAL AND HORIZONTAL FORCES DUE TO ROLL, PITCH AND SLAMMING OF SEAGOING VESSELS.

SECTION "A-A"